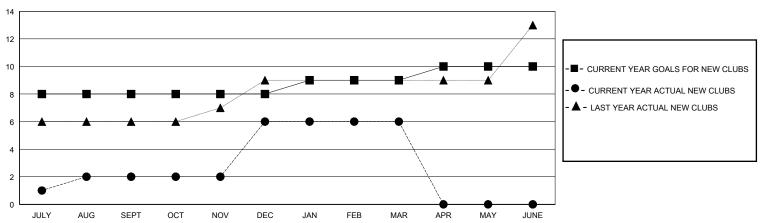

## GOALS AND ACTUAL NEW CLUBS CUMULATIVE

| RESULTS FOR 2023-2024                                       |                  |                  |                  |  |  |
|-------------------------------------------------------------|------------------|------------------|------------------|--|--|
| QUARTER                                                     | NEW CLUB GOAL    | NEW CLUBS        | DROPPED CLUBS    |  |  |
| JULY/AUG/SEPT<br>OCT/NOV/DEC<br>JAN/FEB/MAR<br>APR/MAY/JUNE | 8<br>0<br>1<br>1 | 2<br>4<br>0<br>0 | 2<br>4<br>1<br>0 |  |  |