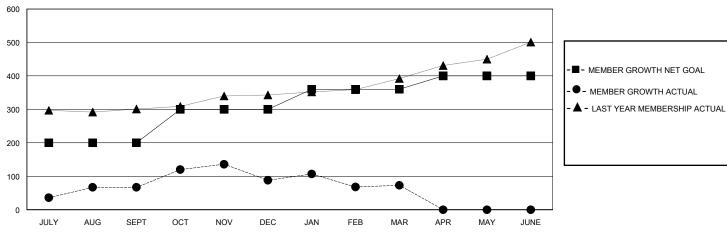

## GOALS AND ACTUAL MEMBERS CUMULATIVE

| DROPPED CLUBS: 7            |     |                           |                            | 2,467 (64.14%) |       |
|-----------------------------|-----|---------------------------|----------------------------|----------------|-------|
| DROPPED MEMBERS             |     |                           | FEMALE                     | 1,379 (35.86%) |       |
| DECEASED                    | 14  | CLICK HERE FOR CUMULATIVE | TOTAL FAMILY UNIT MEMBERS  |                | 1,839 |
| CLUB CANCELLED 85 OTHER 387 |     | MEMBERSHIP DATA           | FAMILY MEMBERS PAYING HALF |                | 1,065 |
| TOTAL                       | 486 |                           | 2020                       |                |       |

|             | RESULTS FOR 2023-2024     |                         |                                              |  |  |  |
|-------------|---------------------------|-------------------------|----------------------------------------------|--|--|--|
| QUARTER     | MEMBER GROWTH NET<br>GOAL | MEMBER GROWTH<br>ACTUAL | DROPPED<br>MEMBERS ACT<br>(including transfe |  |  |  |
| JULY/AUG/SE | :PT 200                   | 230                     | 151                                          |  |  |  |
| OCT/NOV/DE  | C 100                     | 295                     | 270                                          |  |  |  |
| JAN/FEB/MAF | ę 60                      | 68                      | 64                                           |  |  |  |
| APR/MAY/JUN | NE 40                     | 0                       | 0                                            |  |  |  |